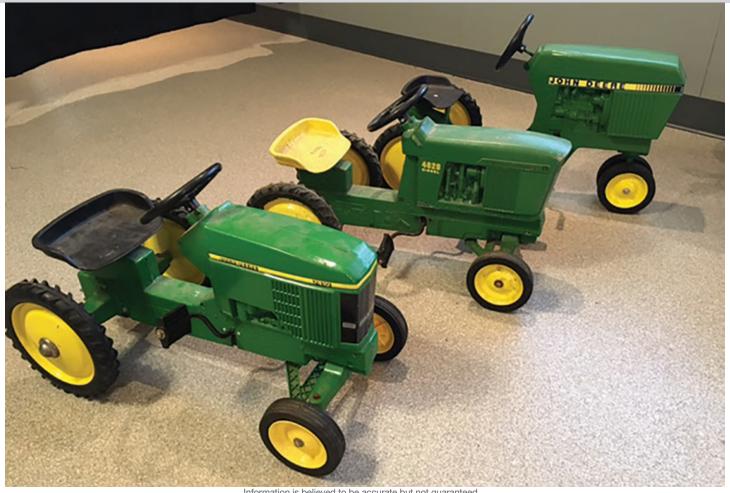

## **From One Lifetime Collector's Estate**

LARGE FARM TOY COLLECTION - 700 TO 1,000 PIECES

John Deere – International – AC – Etc. – Peddle Tractors – 1/8th, 1/16th & 1/64th Scales – Some Construction Toys & Harley Davidson – Canton, OH

#### Tuesday – November 21, 2017 – 4:30 PM

From One Lifetime Collector's Estate **Large Farm Toy Collection** 700 to 1,000 Pieces – John Deere – International AC - Etc. - Peddle Tractors - 1/8th, 1/16th & 1/64th Scales - Some Construction Toys & Harley Davidson - Canton, OH

#### **Members – State and National Auctioneers Association**

Most all in original boxes & packaging. John Deere, International, Case, Ford, NH, AC, etc. Farm & construction toys, peddle tractors, some still in shipping boxes. Many precision toys. Approx. 700-1,000 total pieces.