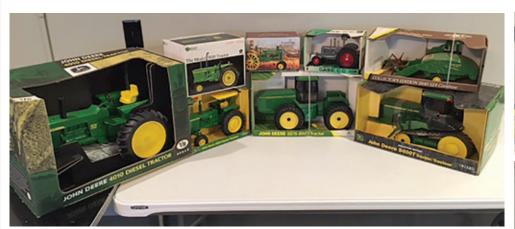

## **From One Lifetime Collector's Estate**

LARGE FARM TOY COLLECTION - 700 TO 1,000 PIECES

John Deere – International – AC – Etc. – Peddle Tractors – 1/8th, 1/16th & 1/64th Scales – Some Construction Toys & Harley Davidson – Canton, OH

#### Tuesday – November 21, 2017 – 4:30 PM

From One Lifetime Collector's Estate **Large Farm Toy Collection** 700 to 1,000 Pieces – John Deere – International AC - Etc. - Peddle Tractors - 1/8th, 1/16th & 1/64th Scales - Some Construction Toys & Harley Davidson - Canton, OH

#### **Members – State and National Auctioneers Association**

Most all in original boxes & packaging. John Deere, International, Case, Ford, NH, AC, etc. Farm & construction toys, peddle tractors, some still in shipping boxes. Many precision toys. Approx. 700-1,000 total pieces.