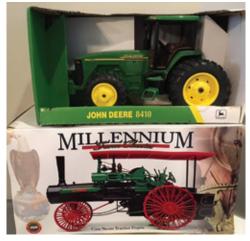

## **From One Lifetime Collector's Estate**

LARGE FARM TOY COLLECTION - 700 TO 1,000 PIECES

John Deere – International – AC – Etc. – Peddle Tractors – 1/8th, 1/16th & 1/64th Scales – Some Construction Toys & Harley Davidson – Canton, OH

#### Tuesday – November 21, 2017 – 4:30 PM

From One Lifetime Collector's Estate **Large Farm Toy Collection** 700 to 1,000 Pieces – John Deere – International AC - Etc. - Peddle Tractors - 1/8th, 1/16th & 1/64th Scales - Some Construction Toys & Harley Davidson - Canton, OH

#### **Members – State and National Auctioneers Association**

Most all in original boxes & packaging. John Deere, International, Case, Ford, NH, AC, etc. Farm & construction toys, peddle tractors, some still in shipping boxes. Many precision toys. Approx. 700-1,000 total pieces.