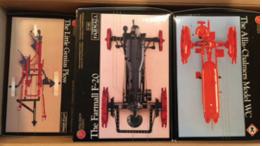

## **From One Lifetime Collector's Estate**

LARGE FARM TOY COLLECTION - 700 TO 1,000 PIECES

John Deere – International – AC – Etc. – Peddle Tractors – 1/8th, 1/16th & 1/64th Scales – Some Construction Toys & Harley Davidson – Canton, OH

#### Tuesday – November 21, 2017 – 4:30 PM

From One Lifetime Collector's Estate **Large Farm Toy Collection** 700 to 1,000 Pieces – John Deere – International AC - Etc. - Peddle Tractors - 1/8th, 1/16th & 1/64th Scales - Some Construction Toys & Harley Davidson - Canton, OH

#### **Members – State and National Auctioneers Association**

Most all in original boxes & packaging. John Deere, International, Case, Ford, NH, AC, etc. Farm & construction toys, peddle tractors, some still in shipping boxes. Many precision toys. Approx. 700-1,000 total pieces.